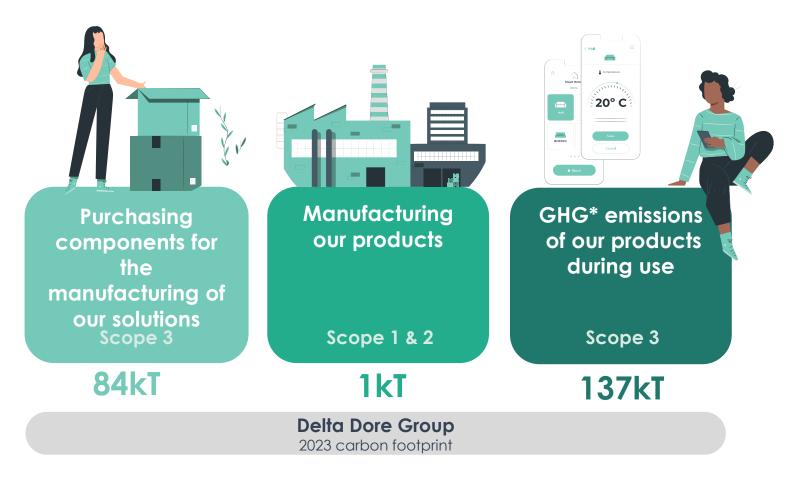

## A carbon neutral balance sheet

GHG\* emissions <u>avoided</u> by individualsusing our solutions are

140 times

higher than our own emissions

(based on our 20 million homes equipped with our energy management solutions since 2004 and calculated using 2022 carbon footprint data)