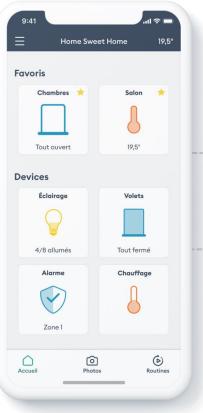

#### Via a voice assistant

| Home SV     | veet Home 19,5° |
|-------------|-----------------|
| Favoris     |                 |
| Chambres 🔶  | Salon 🔶         |
|             | L               |
| Tout ouvert | 19,5°           |
| Devices     |                 |
| Éclairage   | Volets          |
|             |                 |
| 4/8 allumés | Tout fermé      |
| Alarme      | Chauffage       |
| $\bigcirc$  |                 |
| Zone 1      |                 |
| ∩ r         | പ്ര പ്ര         |

## The Tydom app for ALL connected uses

Monitoring energy consumption

Optimise **energy consumption** & improve thermal comfort

**Securing** the home & alerting in the event of problems

Simple control & programming of **shutters, doors and gates** 