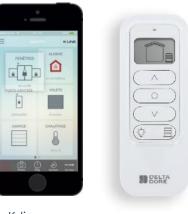

## Tydom: for connected homes

**Discreet design** it is easily integrated into the home

Tydom **Pro** consumer unit

#### The **smallest hub on the market** for an optimised installation in the consumer unit

Professional quality Professio

## An app for SIMPLE management of your home

#### Via the app

- Free, secure and subscription-free
- Simple and intuitive
- 1 single app to manage and programme all the equipment
- 2 control modes:
  - Via the standard "icons" on your devices,
  - Via customised screens with images of the room