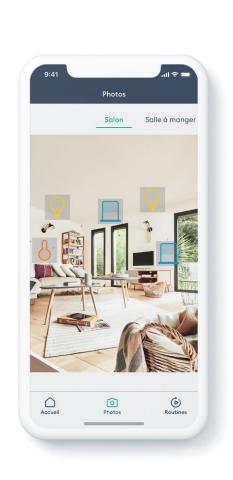

## An app for SIMPLE management of your home

#### Via the app

- Free, secure and subscription-free
- Simple and intuitive
- 1 single app to manage and programme all the equipment
- 2 control modes:
  - Via the standard "icons" on your devices,
  - Via customised screens with images of the room