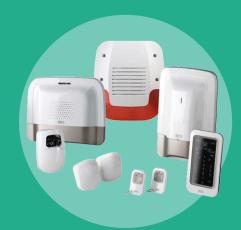

#### ALARMS

### Robust and long-lasting security systems

Batteries up to 10 years of autonomy